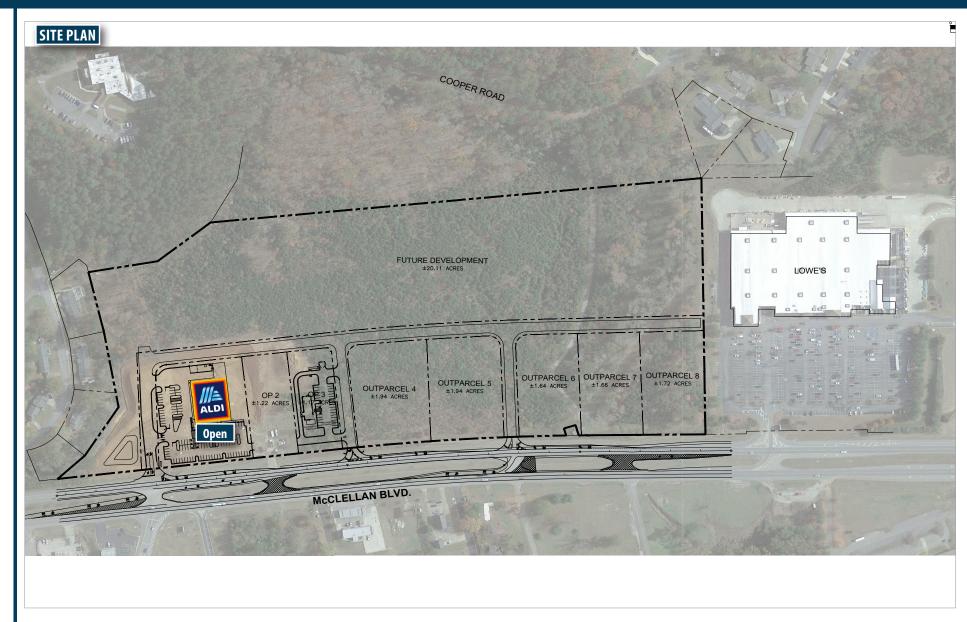

#### SPACE AVAILABLE

+/- 38 Acres

### PROPERTY INFORMATION

- Developer will subdivide if necessary
- Access and other infrastructure work will soon be underway
- Close proximity to national retailers and restaurants
- Great visibility from highly traveled McClellan Blvd