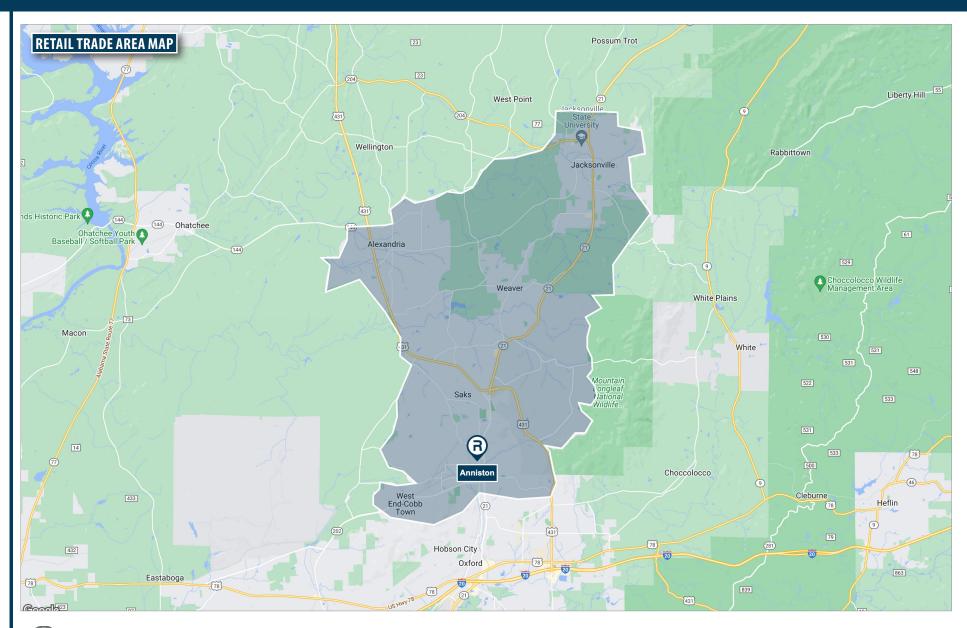

### **DEMOGRAPHICS** (based on 2023 data)

| Variable          | Community<br>Population | RTA      |
|-------------------|-------------------------|----------|
| 2023 Population   | 21,521                  | 53,866   |
| Average HH Income | \$67,927                | \$62,564 |
| Median Age        | 41.06                   | 37.37    |

he**RetailCoach**\* P.O. Box 7272 | Tupelo, MS 38802 | 800.851.0962 | www.theretailcoach.netRTA – Retail Trade Area; the geographic area from which

Anniston, Alabama 36206

The Retail Coach\* P.O. Box 7272 | Tupelo, MS 38802 | 800.851.0962 | www.theretailcoach.net