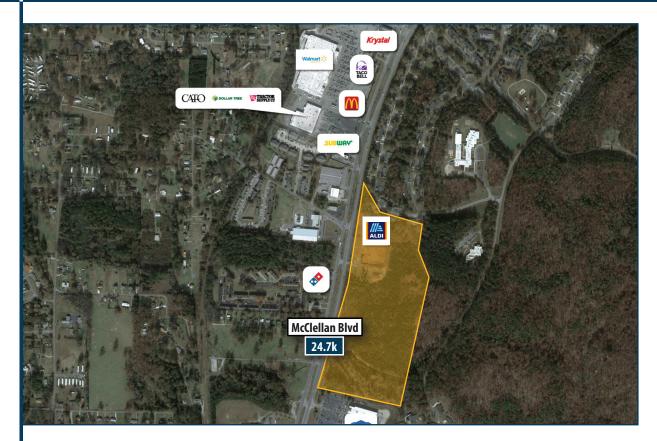

#### SPACE AVAILABLE

+/- 38 Acres

### TRAFFIC COUNTS

McClellan Blvd - 24,900 AADT

Source: SitesUSA 2022

### PROPERTY INFORMATION

- Developer will subdivide if necessary
- Access and other infrastructure work will soon be underway
- Close proximity to national retailers and restaurants
- Great visibility from highly traveled McClellan Blvd