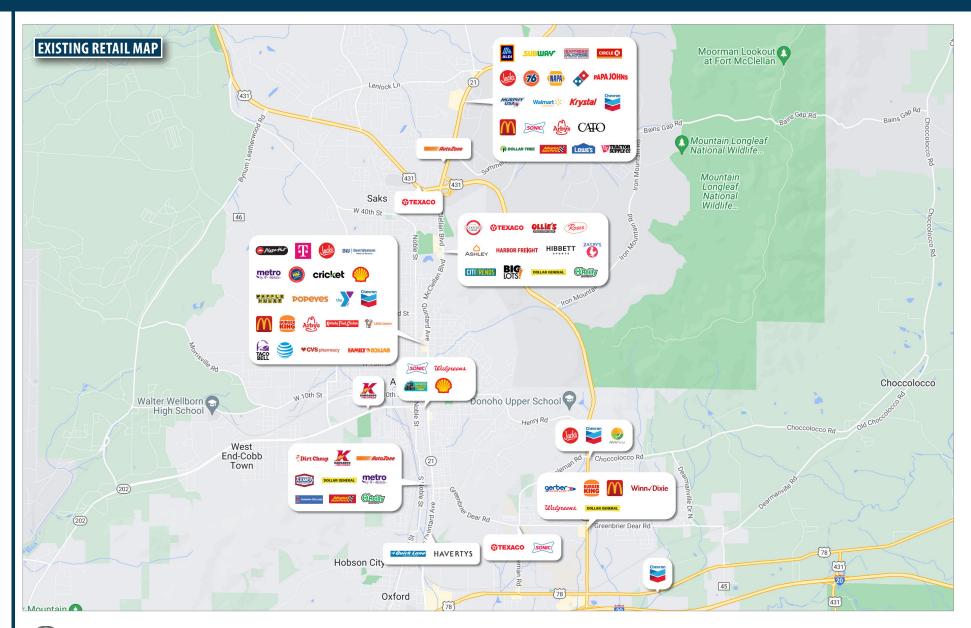

### PROPERTY INFORMATION

- Developer will subdivide if necessary
- Access and other infrastructure work will soon be underway
- Close proximity to national retailers and restaurants
- Great visibility from highly traveled McClellan Blvd