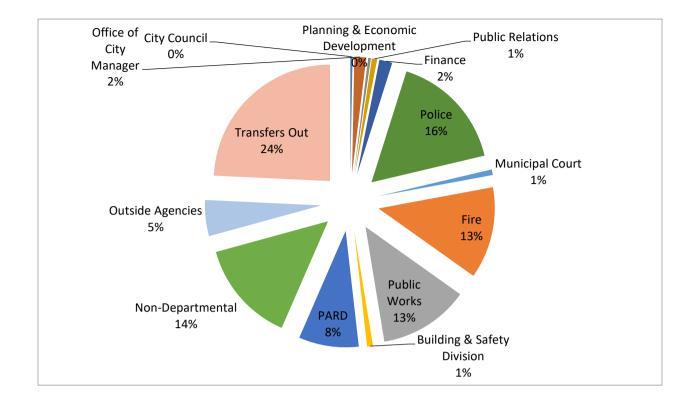

Again, this fiscal year, staff has been conservative in our overall revenue estimates. We continue to monitor annual fluctuations in revenues such as business tax and City Court fines.

Proposed General Fund expenditures for FY 2025 are \$57.4 million. This is an increase of \$4 million from the FY 2024 Amended Budget. There are twenty-five (25) Department and/or Division budgets, plus six (6) fund transfer budgets delineated within the General Fund.