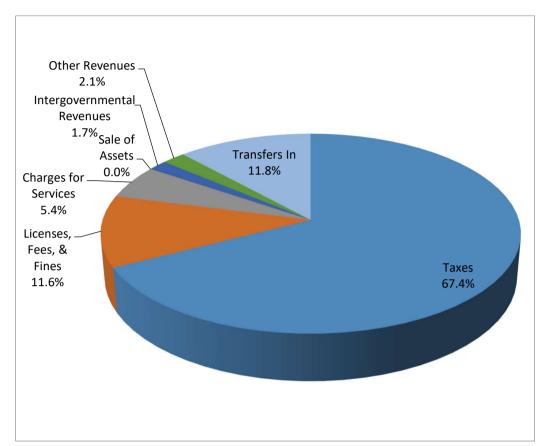

## **GENERAL FUND**

The projected total General Fund revenues for FY 2025 are \$51.5 million. The City's largest single revenue stream is sales tax collections. Sales tax collections are estimated at \$29 million or 56.2% of total General Fund Revenue. The second largest source of revenue is property taxes. In FY 2025, ad valorem taxes are estimated to generate \$4.8 million or 9.4% of total General Fund Revenue.