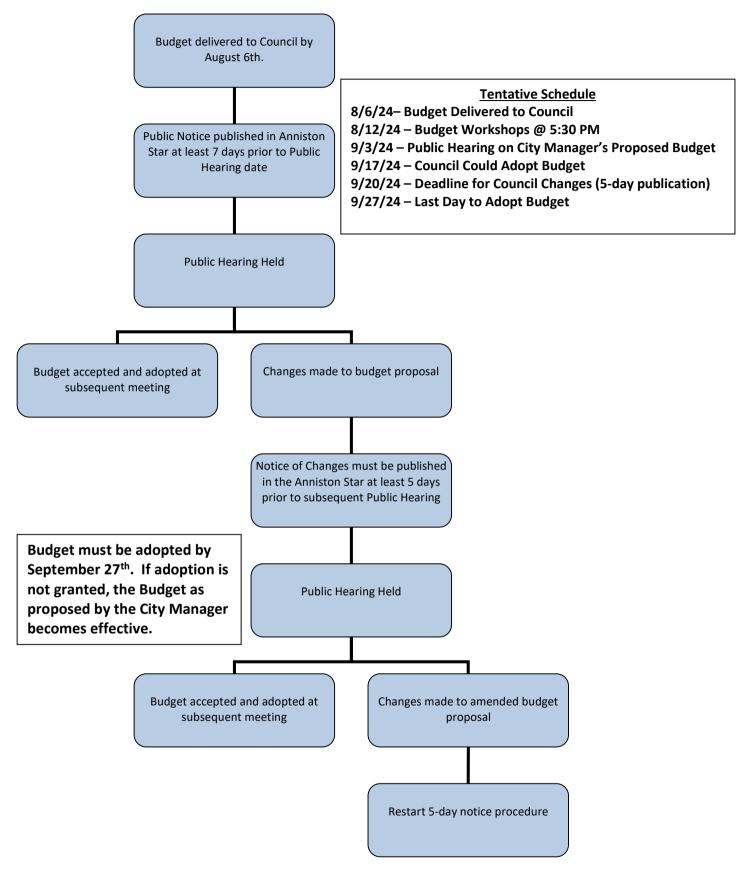

ng the fiscal affairs of the city responsibly during a difficult economic period. With the Mayor and City Council's continued guidance and policy decisions the citizens of Anniston should feel confident that public funds are being used in a responsible and prudent manner.

Finally, to the City Council and the Public, I invite your comments, questions, changes, and guidance through this critical process of budget review and adoption. The proposed Budget should reflect your insight and input about services and infrastructure needs for this City. Together we will work to make Anniston a better place to live, work, and play. With that, we look forward to a productive year in FY 2025.

Respectfully Submitted,

SC D. Sull

Steven D. Folks City Manager

# **City of Anniston Budgetary Calendar**



# FY 2025 PROPOSED BUDGET EMPLOYEE CENSUS

| Office of City Manager                                           |                                     |                                     |                                     |                              |                                 |  |  |  |  |  |
|------------------------------------------------------------------|-------------------------------------|-------------------------------------|-------------------------------------|------------------------------|---------------------------------|--|--|--|--|--|
| FULL-TIME POSITIONS<br>PART-TIME POSITIONS                       | <u>FY 2021</u><br>6<br>1            | <u>FY 2022</u><br>4<br>1            | <u>FY 2023</u><br>6<br>0            | <u>FY 2024</u><br>7<br>0     | <u>FY 2025</u><